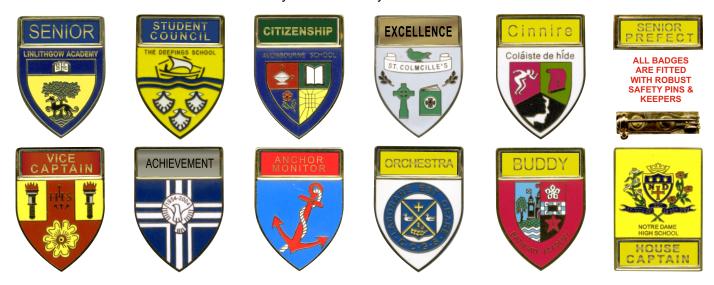

## ELITE ENAMEL RANGE

These beautiful badges give you the opportunity to include your school crest along with a huge range of titles to indicate pupils responsibilities or achievements. The badges are produced in top quality hard enamel with the crest or logo of your choice and a recess is incorporated to contain the inserts of your choice. You can now have badges like Monitor, Prefect, Head Boy etc. and they will all include your school crest.