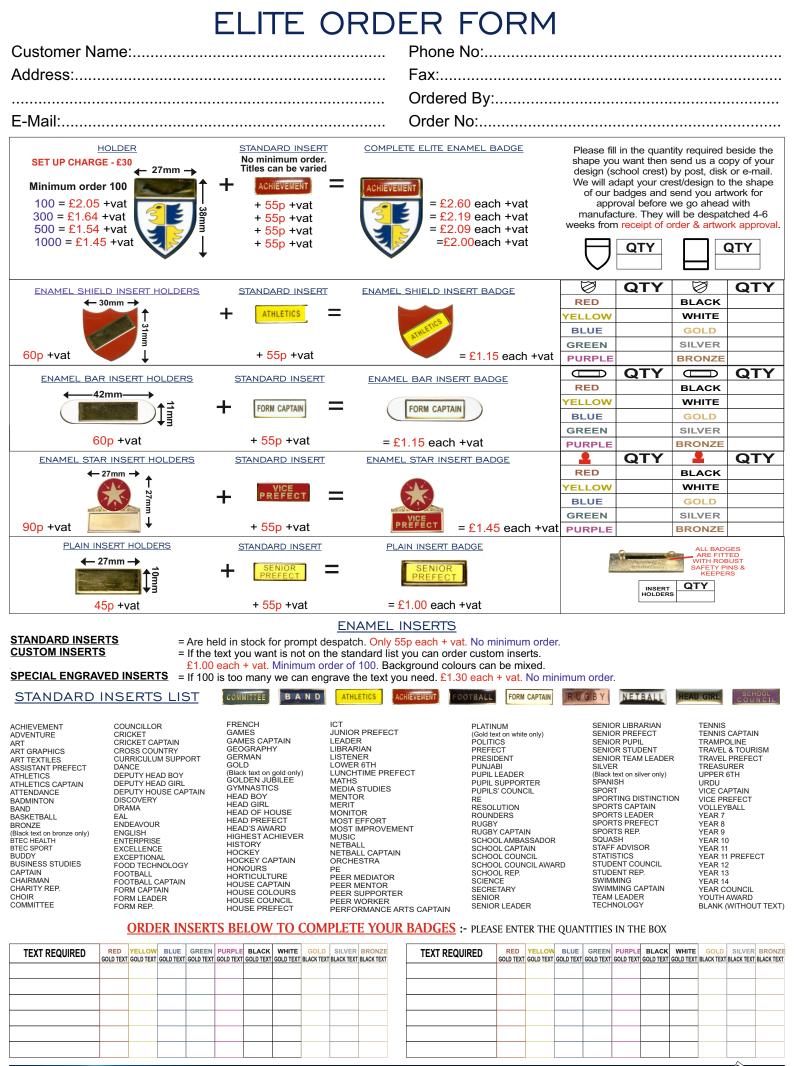

## ELITE ENAMEL RANGE

These beautiful badges give you the opportunity to include your school crest along with a huge range of titles to indicate pupils responsibilities or achievements. The badges are produced in top quality hard enamel with the crest or logo of your choice and a recess is incorporated to contain the inserts of your choice. You can now have badges like Monitor, Prefect, Head Boy etc. and they will all include your school crest.

Enamel shield, bar and star insert holders have been designed for use with our range of standard inserts. There are 158 titles available in the 10 colours shown below which means you can either match the badge and insert or mix them to give a striking contrast.