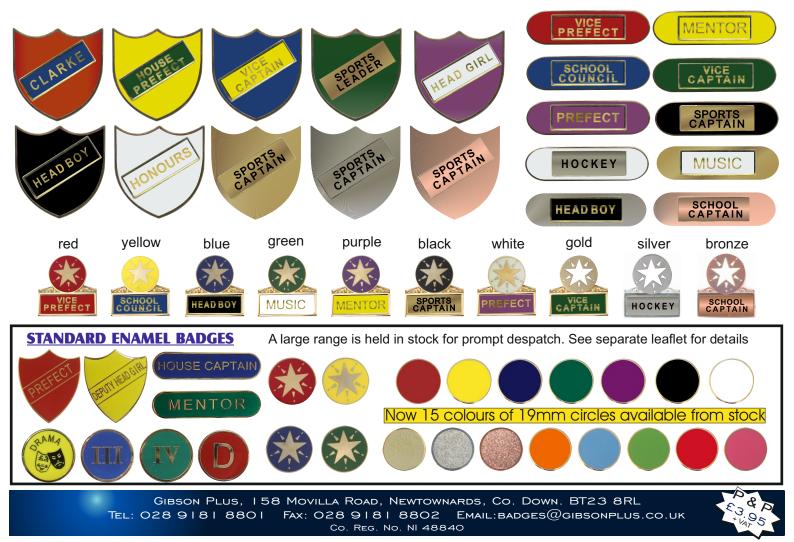

Enamel shield, bar and star insert holders have been designed for use with our range of standard inserts. There are 158 titles available in the 10 colours shown below which means you can either match the badge and insert or mix them to give a striking contrast.